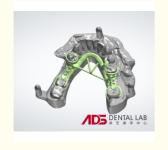

#### **Dental Metal Framework**

A cast metal partial denture features a metal framework that attaches via clasps connected to crowns. While the metal frame is concealed by gum-colored acrylic plastic, the clasps may be visible when you smile. The strength of the metal provides high stability, requiring minimal repairs, making it an ideal long-term solution for patients.