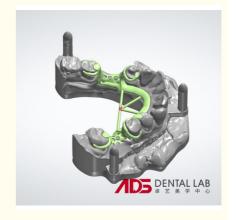

#### **Dental Metal Framework**

A cast metal partial denture features a metal framework that attaches via clasps connected to crowns. While the metal frame is concealed by gum-colored acrylic plastic, the clasps may be visible when you smile. The strength of the metal provides high stability, requiring minimal repairs, making it an ideal long-term solution for patients.