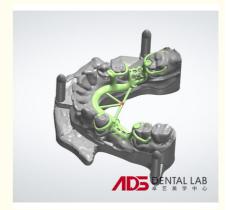

#### **Dental Metal Framework**

A cast metal partial denture features a metal framework that attaches via clasps connected to crowns. While the metal frame is concealed by gum-colored acrylic plastic, the clasps may be visible when you smile. The strength of the metal provides high stability, requiring minimal repairs, making it an ideal long-term solution for patients.