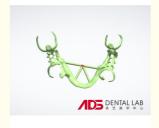

#### **Dental Metal Framework**

A cast metal partial denture features a metal framework that attaches via clasps connected to crowns. While the metal frame is concealed by gum-colored acrylic plastic, the clasps may be visible when you smile. The strength of the metal provides high stability, requiring minimal repairs, making it an ideal long-term solution for patients.