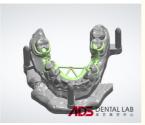

#### **Dental Metal Framework**

A cast metal partial denture features a metal framework that attaches via clasps connected to crowns. While the metal frame is concealed by gum-colored acrylic plastic, the clasps may be visible when you smile. The strength of the metal provides high stability, requiring minimal repairs, making it an ideal long-term solution for patients.